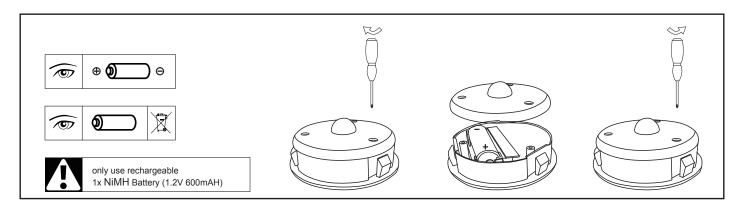

## **Battery replacement**

- 1) Loosen 3 screws as above, and take down the plastic cover.
- 2) Put 1pcs AA 600MAH NI-MH battery replace old one.
- 3) Put plastic cover back and tighten 3 screws.