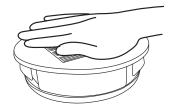

NOTE: In order to verify that the light is on or not, cover the solar panel with your hand and light will turn on automatically.

Please allow the battery to charge at least 8-12 hours before first use. It can light 6-8 hours.

cover the solar panel with your hand and light will turn on automatically.