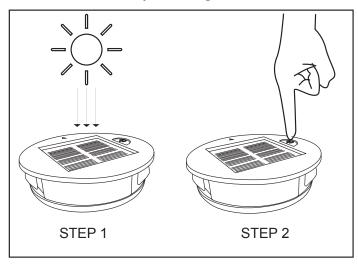

## **CHARGING AND OPERATION:**

STEP 1. Charge the solar light by placing it under direct sunlight for at least 8 hours.

STEP 2. Push the switch button down and the solar light will automatically charge under direct sunlight during the day time and illuminate at night.